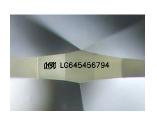

#### ADDITIONAL GRADING INFORMATION

| Polish         | EXCELLENT        |
|----------------|------------------|
| Symmetry       | EXCELLENT        |
| Fluorescence   | NONE             |
| Inscription(s) | 1651 LG645456794 |

#### ADDITIONAL GRADING INFORMATION

| Polish                                                                                                                | EXCELLENT         |
|-----------------------------------------------------------------------------------------------------------------------|-------------------|
| Symmetry                                                                                                              | EXCELLENT         |
| Fluorescence                                                                                                          | NONE              |
| nscription(s)                                                                                                         | (157) LG645456794 |
| Comments: As Grown - No inc<br>treatment.<br>This Laboratory Grown Diamor<br>Chemical Vapor Deposition (C<br>Type IIa | nd was created by |
|                                                                                                                       |                   |